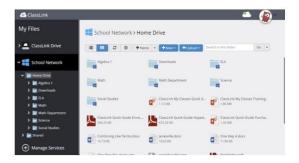

## 7. My Files

My Files > School Network allows you to access your school network drives from any device, any where, any time.