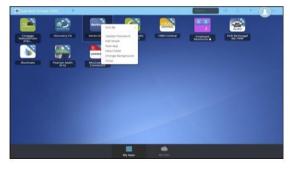

## 3. Update Password

Right click an app and choose 'Update Password' to update or change your stored username and passwords for your applications. This is if you have entered your username or password incorrectly or if something has changed/updated.