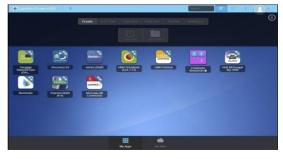

#### 5. Edit Mode

To go into Edit Mode, click the paper and pencil symbol on the top right of your screen. While in Edit Mode, you can create folders and customize your My Apps screen.