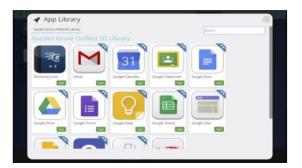

#### 4. App Library

The library contains many educational resources to choose from. Click the Plus (+) on the top left of the My Apps screen. Click Add on any app to place it on your My Apps screen.